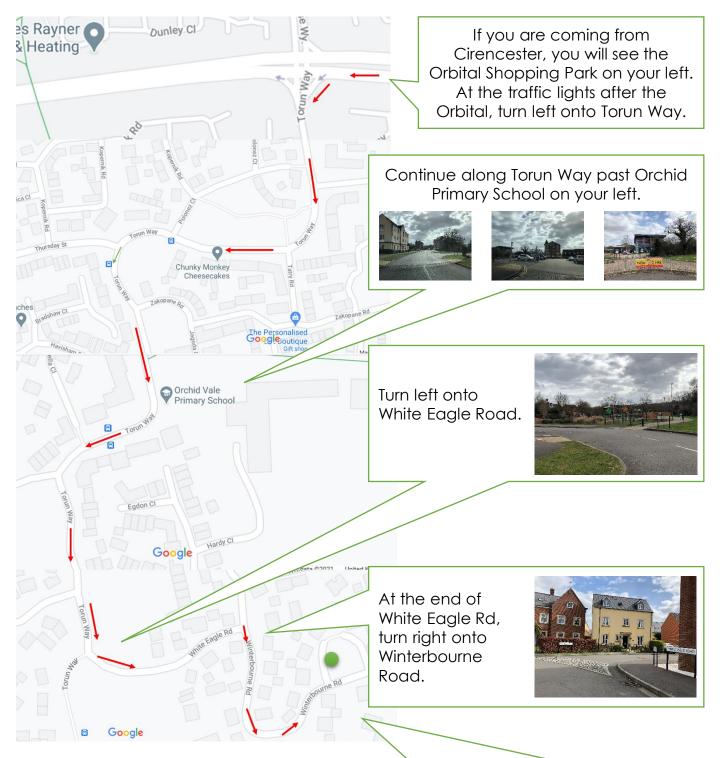

## How to find Corinium Acupuncture – North Swindon)

Put postcode **SN25 1PZ** into your satnav. Corinium Acupuncture is NOT at 17 Winterbourne Road, but this is the best address to navigate to. When you reach 17 Winterbourne Road, park at garage 12 and walk down the footpath (Charmind Walk) to Corinium Acupuncture.

The directions below take you via the simplest route. Your satnav may take you a different way.

Immediately after the bend, you will see a footpath named Charmind Walk, with a garage numbered 12 on the right (17 Winterbourne Road will be on your left). Park in front of garage 12 (behind a white Ford Fiesta or a black Volkswagen Up). Walk along Charmind Walk. Corinium Acupuncture is at the second gate on your right.