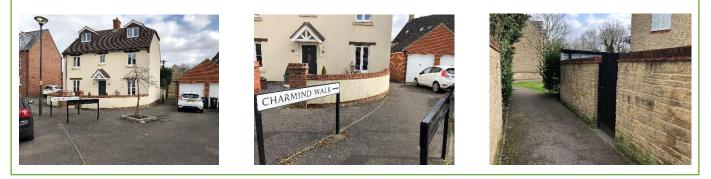

The directions below take you via the simplest route. Your satnav may take you a different way.

Immediately after the bend, you will see a footpath named Charmind Walk, with a garage numbered 12 on the right (17 Winterbourne Road will be on your left). Park in front of garage 12 (behind a white Ford Fiesta or a black Volkswagen Up). Walk along Charmind Walk. Corinium Acupuncture is at the second gate on your right.